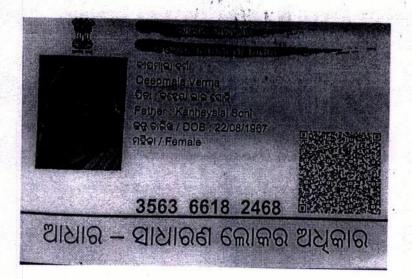

### Seller Details:

| SI<br>No | Name, Address, Photo, Finger print and Signature                                                                                                                                                                                                                                                                                                                                                                                                                                |
|----------|---------------------------------------------------------------------------------------------------------------------------------------------------------------------------------------------------------------------------------------------------------------------------------------------------------------------------------------------------------------------------------------------------------------------------------------------------------------------------------|
|          | Deepamala Verma, (Alias: Deep Mala Verma) Wife of Ramesh Verma Jagardanga, P.O:- Rajarhat Gopalpur, P.S:- Airport, District:-North 24-Parganas, West Bengal, India, PIN - 700136 Sex: Female, By Caste: Hindu, Occupation: House wife, Citizen of: India, PAN No.:: ABxxxxxx6F, Aadhaar No: 35xxxxxxxx2468, Status:Individual, Executed by: Self, Date of Execution: 19/03/2021, Place: Pvt. Residence, Executed by: Self, Date of Admission: 19/03/2021, Place: Pvt. Residence |