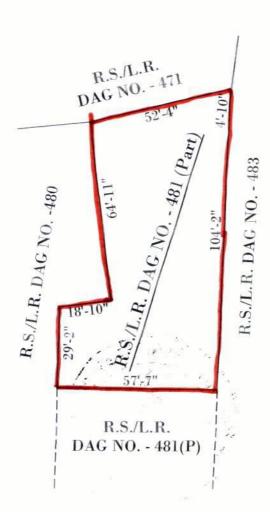

#### 1<sup>st</sup> Schedule (Larger Property)

Land classified as sali (agricultural) measuring 11.5 (eleven point five) decimal [equivalent to 6.9575 (six point nine five seven five) cottah], more or less, out of 44 (forty-four) decimal, being a portion of R.S./L.R. Dag No. 481, recorded in L.R. Khatian Nos. 16 and 831, Mouza Bhatenda, J.L. No. 28, Police Station Rajarhat, PIN-700135, within the jurisdiction of Rajarhat-Bishnupur No. I Gram Panchayet, Sub-Registration District Rajarhat (formerly Bidhannagar), District North 24 Parganas and being delineated and demarcated on the **Plan** annexed hereto and bordered in colour **Red** thereon and butted and bounded as follows:

On the North

By R.S./L.R. Dag No. 471;
On the East

By R.S./L.R. Dag No. 483;
By R.S./L.R. Dag No. 481 (Part);
On the West

By R.S./L.R. Dag No. 480.

#### 2<sup>nd</sup> Schedule (Said Property)

Land classified as sali (agricultural) measuring 1.826 (one point eight two six) decimal [equivalent to 1.1066 (one point one zero six six) cottah], more or less, out of 44 (forty four) decimal, being a portion of R.S./L.R. Dag No. 481, recorded in L.R. Khatian No. 831, Mouza Bhatenda, J.L. No. 28, Police Station Rajarhat, PIN-700135, within the jurisdiction of Rajarhat-Bishnupur No. I Gram Panchayet, Sub-Registration District Rajarhat (formerly Bidhannagar), District North 24 Parganas together with all title, benefits, easement, authorities, claims, demands, usufructs, tangible and intangible rights of whatsoever or howsoever nature of the Vendor in the Said Property.

Deepmala Voma

Deepamala Verma alias Deep Mala Verma
(Vendor)

Witnesses:

Signature Jolem Mondal

Name: Islam Monday

Signature Dillik 11 " n

ADDITIONAL PESSITRAR OF AGSULTATOESHY, KOLKATA

SITE PLAN OF PART OF R.S./L.R. DAG NO.- 481, L.R. KHATIAN NO. - 831, MOUZA - BHATENDA, J.L. NO.- 28, P.S.- RAJARHAT, UNDER RAJARHAT BISHNUPUR 1 NO. GRAM PANCHAYET, DIST.-NORTH 24 PARGANAS.

Total Area in Dag No.481 is 44 Decimal

Deeproda Verma

FOR SUKHJIT VYAPAAR PIVT, LTD Aulos a Changon

Authorised Signatory/Di

SIGNATURE OF THE VENDOR/S.

NAME & SIGNATURE OF THE PURCHASER/S.

LEGEND: 1.826 DECIMAL LAND OUT OF 11.5000 DECIMAL DIVIDED AND DEMARCATED SHALI LAND OUT OF 44 DECIMAL IN R.S./L.R. DAG NO. 481.

SHOWN THUS:

ADDITIONAL REGISTRAR OF ASSURANCESHV, KOLKATA