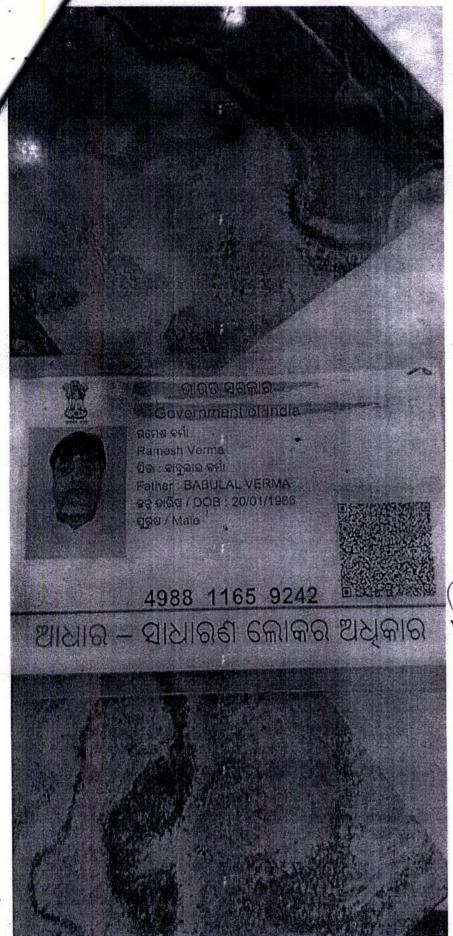

### Identifier Details :

| dentifier Details :                                                                                                                       | D1-4-        | Finger Print    | Signature |
|-------------------------------------------------------------------------------------------------------------------------------------------|--------------|-----------------|-----------|
| Name                                                                                                                                      | Photo        | Filiger , tille |           |
| Ramesh Verma Son of Late Babulal Verma Talcher Kothi Lane, P.O:- Tulsipur, P.S:- BIDANASI, District:-Cuttack, Orissa, India, PIN - 753008 |              |                 |           |
| Identifier Of Deepamala Verma, Sub                                                                                                        | rata Chakrab | orty            |           |

Indetified by Ramesh Verma, , , Son of Late Babulal Verma, Talcher Kothi Lane, P.O: Tulsipur, Thana: BIDANASI, , Cuttack, ORISSA, India, PIN - 753008, by caste Hindu, by profession Business

## Admission of Execution (Under Section 58, W.B. Registration Rules, 1962) [Representative]

- Execution is admitted on 19-03-2021 by Subrata Chakraborty, Authorised Signatory, Sukhjit Vyapaar Private Limited (Private Limited Company), 1st Floor, 111, Park Street, P.O:- Park Street, P.S:- Park Street, Kolkata, District:-Kolkata, West Bengal, India, PIN 700016
- Indetified by Ramesh Verma, , , Son of Late Babulal Verma, Talcher Kothi Lane, P.O: Tulsipur, Thana: BIDANASI, , Cuttack, ORISSA, India, PIN 753008, by caste Hindu, by profession Business